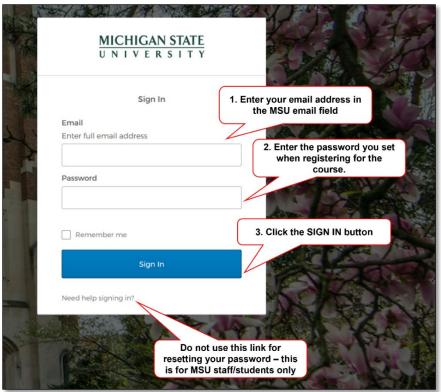

#### STEP #3: LOGIN TO THE COURSE

- 1. Go to https://d2l.msu.edu/
- 2. In the NetID field enter your Community ID (your guest email address)
- 3. Enter your password
- 4. You will be logged into D2L click on the MSU Online Self-Paced Better Process Control School title to access the course
  - a. Navigate to the Content tab on your course menu bar to get started